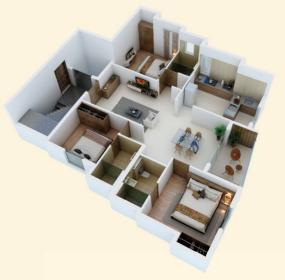

evator,
dedicated car parking & much more

### Why pick Dwaraka, by Akshaya?



Strategically located with best advantages



Homes with scope for higher appreciation in the future



Easy access homes

## Welcome to Dwaraka. Your Own Sanctuary of Peace and Happiness!

Nestled in the esteemed Lloyds Road - with a synergetic neighbourhood of all conviniences for the lifestyle you have aslways aspired for. Akshaya Dwaraka offers 6 elegantly designed capacious 3 BHK homes for those who seek an edge of class, for fine living.

From location being inspirational to the deific detailing, every home is crafted with utmost care and devotion.



Come home to Dwaraka to experience a whole new life, Your way.

## Site cum Stilt Floor Plan





# Typical Floor Plan



## Unit A













## Unit B



| Unit No | Туре              | Size            |
|---------|-------------------|-----------------|
| 102     | 3 BHK<br>+<br>3 T | 1250<br>Sq. Ft. |
| 202     |                   |                 |
| 302     |                   |                 |

Carpet Area 933.92 sq.ft.





## Specifications

#### I. STRUCTURE:

- 1. RCC framed structure
- 2. Infill Panel walls with AAC lightweight blocks and plastering

#### **II. JOINERIES:**

1. Main Door
 2. Bedroom Doors
 3. Toilet Doors
 4. African Teak wood /equivalent frame with Ornamental Solid door
 5. Malaysian Sal wood/equivalent frame with Ornamental flush doors
 6. Malaysian Sal wood/equivalent frame with water-proof, one side veneer & other side Laminated Flush doors.

4. Balcony Doors - UPVC doors
5. Windows - UPVC windows

6. Vent