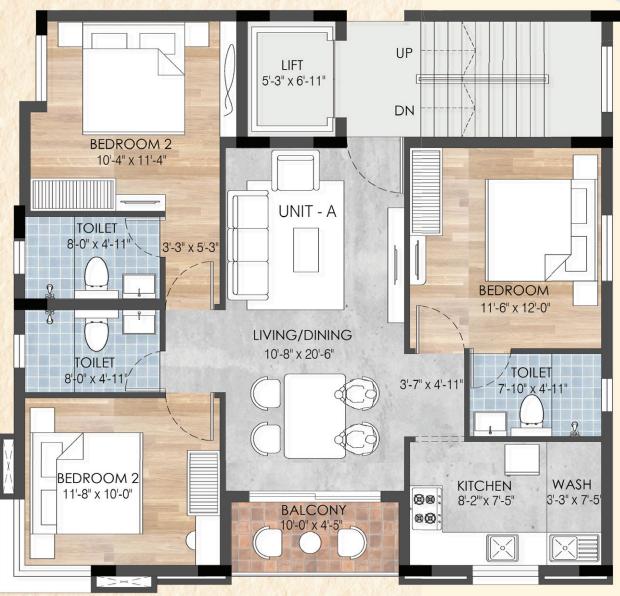

ntrance lobby, elevator,
dedicated car parking & much more

### Why pick Dwaraka, by Akshaya?



Strategically located with best advantages



Homes with scope for higher appreciation in the future



Easy access homes

## Welcome to Dwaraka. Your Own Sanctuary of Peace and Happiness!

Nestled in the esteemed Lloyds Road - with a synergetic neighbourhood of all conviniences for the lifestyle you have aslways aspired for. Akshaya Dwaraka offers 6 elegantly designed capacious 3 BHK homes for those who seek an edge of class, for fine living.

From location being inspirational to the deific detailing, every home is crafted with utmost care and devotion.



Come home to Dwaraka to experience a whole new life, Your way.

## Site cum Stilt Floor Plan





# Typical Floor Plan



## Unit A













## Unit B



| Unit No | Туре              | Size            |
|---------|-------------------|-----------------|
| 102     | 3 BHK<br>+<br>3 T | 1250<br>Sq. Ft. |
| 202     |                   |                 |
| 302     |                   |                 |

Carpet Area 933.92 sq.ft.





## Specifications

#### I. STRUCTURE:

- 1. RCC framed structure
- 2. Infill Panel walls with AAC lightweight blocks and plastering

#### **II. JOINERIES:**

1. Main Door
 2. Bedroom Doors
 3. Toilet Doors
 4. African Teak wood /equivalent frame with Ornamental Solid door
 5. Malaysian Sal wood/equivalent frame with Ornamental flush doors
 6. Malaysian Sal wood/equivalent frame with water-proof, one side veneer & other side Laminated Flush doors.

4. Balcony Doors - UPVC doors
5. Windows - UPVC