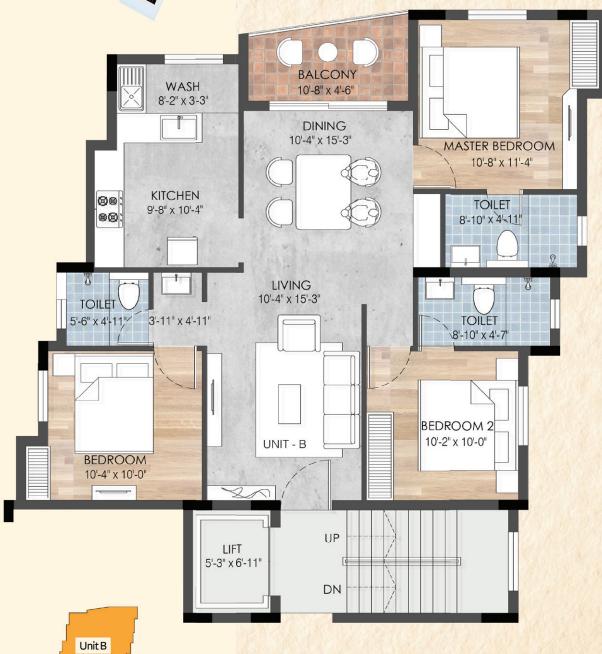

# Typical Floor Plan

## Unit B

| Unit No | Туре              | Size            |
|---------|-------------------|-----------------|
| 102     | 3 BHK<br>+<br>3 T | 1250<br>Sq. Ft. |
| 202     |                   |                 |
| 302     |                   |                 |

Carpet Area 933.92 sq.ft.