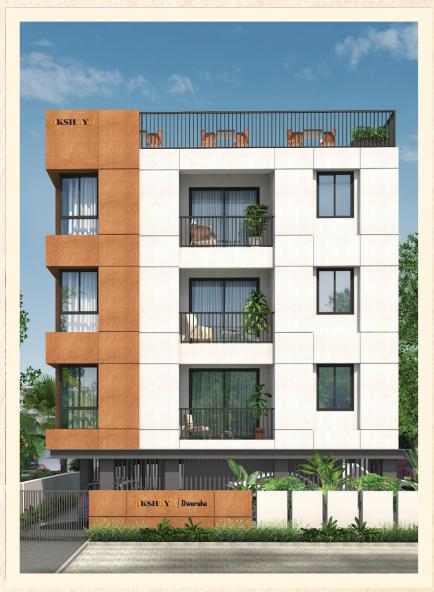

## The Dwaraka Life

- EXCLUSIVE GREEN POCKETS
- COVERED CAR PARK
- LANDSCAPED TERRACE
- 6 CLASSY HOMES
- 2 HOME PER FLOOR
- 3 BHK + 3T
- MEASURING 1189 & 1250 SQ.FT.

Landscaped terrace gardens

Rich finishes and specifications

Elegant entrance

Aesthetic contemporary design.
Entrance lobby, elevator,
dedicated car parking & much more