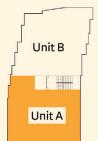

## Site cum Stilt Floor Plan

## Unit A

## Unit B

| Unit No | Туре              | Size            |
|---------|-------------------|-----------------|
| 102     | 3 BHK<br>+<br>3 T | 1250<br>Sq. Ft. |
| 202     |                   |                 |
| 302     |                   |                 |