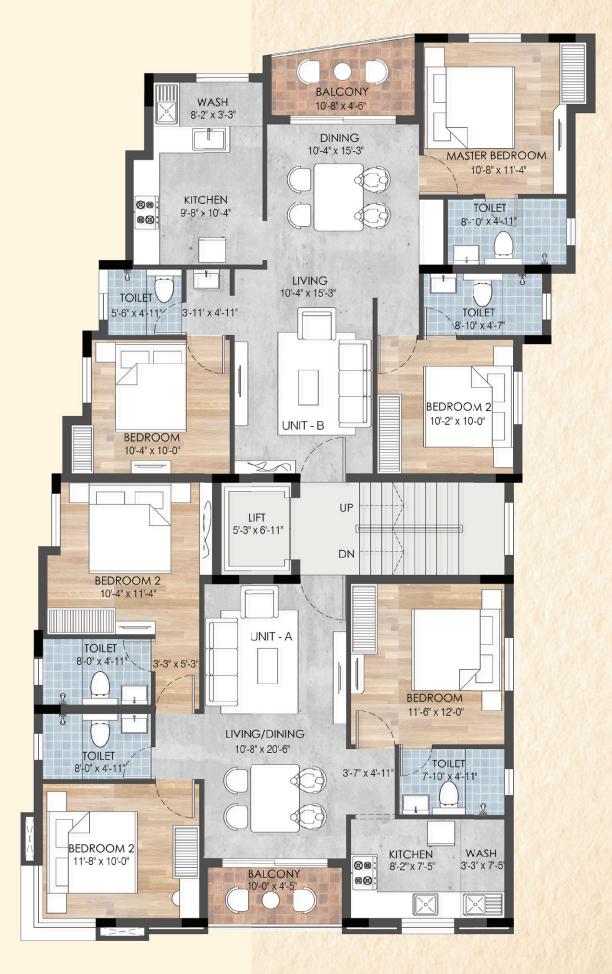

# Typical Floor Plan

## Unit A

## Unit B

| Unit No | Туре              | Size            |
|---------|-------------------|-----------------|
| 102     | 3 BHK<br>+<br>3 T | 1250<br>Sq. Ft. |
| 202     |                   |                 |
| 302     |                   |                 |

Carpet Area 933.92 sq.ft.