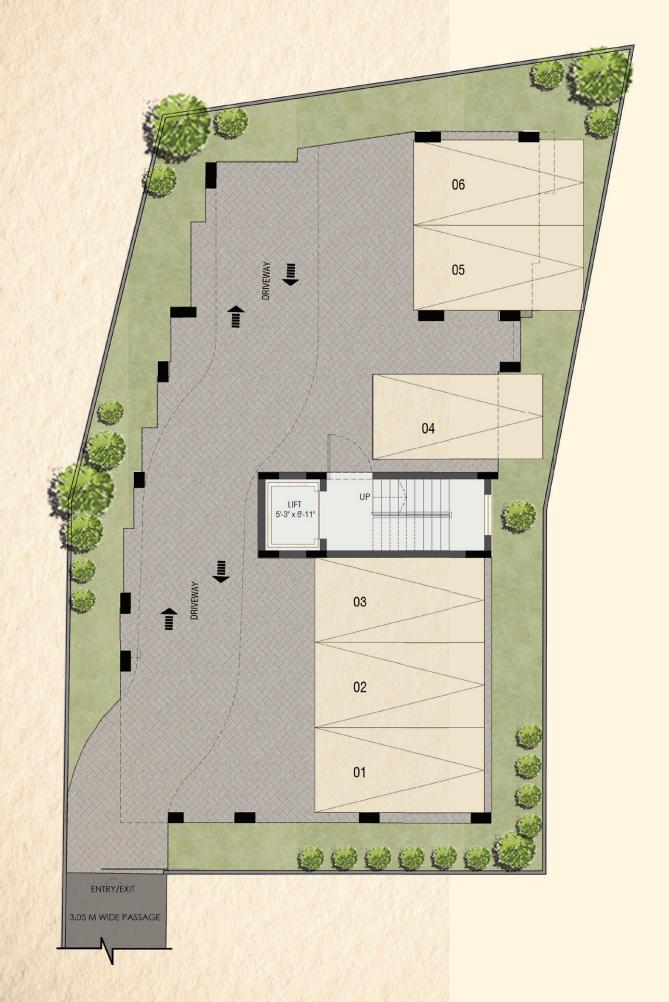

entrance



Aesthetic contemporary design.
Entrance lobby, elevator,
dedicated car parking & much more

### Why pick Dwaraka, by Akshaya?



Strategically located with best advantages



Homes with scope for higher appreciation in the future



Easy access homes

## Welcome to Dwaraka. Your Own Sanctuary of Peace and Happiness!

Nestled in the esteemed Lloyds Road - with a synergetic neighbourhood of all conviniences for the lifestyle you have aslways aspired for. Akshaya Dwaraka offers 6 elegantly designed capacious 3 BHK homes for those who seek an edge of class, for fine living.

From location being inspirational to the deific detailing, every home is crafted with utmost care and devotion.



Come home to Dwaraka to experience a whole new life, Your way.

## Site cum Stilt Floor Plan





# Typical Floor Plan



## Unit A













## Unit B



| Unit No | Туре              | Size            |
|---------|-------------------|-----------------|
| 102     | 3 BHK<br>+<br>3 T | 1250<br>Sq. Ft. |
| 202     |                   |                 |
| 302     |                   |                 |

Carpet Area 933.92 sq.ft.





## Specifications

#### I. STRUCTURE:

- 1. RCC framed structure
- 2. Infill Panel walls with AAC lightweight blocks and plastering

#### **II. JOINERIES:**

1. Main Door
 2. Bedroom Doors
 3. Toilet Doors
 4. African Teak wood /equivalent frame with Ornamental Solid door
 5. Malaysian Sal wood/equivalent frame with Ornamental flush doors
 6. Malaysian Sal wood/equivalent frame with water-proof, one side veneer & other side Laminated Flush doors.

4.