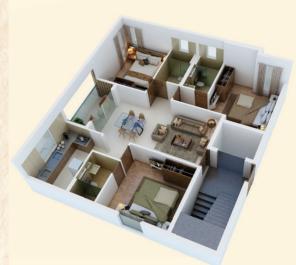

Entrance lobby, elevator,
dedicated car parking & much more

### Why pick Dwaraka, by Akshaya?



Strategically located with best advantages



Homes with scope for higher appreciation in the future



Easy access homes

## Welcome to Dwaraka. Your Own Sanctuary of Peace and Happiness!

Nestled in the esteemed Lloyds Road - with a synergetic neighbourhood of all conviniences for the lifestyle you have aslways aspired for. Akshaya Dwaraka offers 6 elegantly designed capacious 3 BHK homes for those who seek an edge of class, for fine living.

From location being inspirational to the deific detailing, every home is crafted with utmost care and devotion.



Come home to Dwaraka to experience a whole new life, Your way.

## Site cum Stilt Floor Plan





# Typical Floor Plan



## Unit A













## Unit B



| Unit No | Туре              | Size            |
|---------|-------------------|-----------------|
| 102     | 3 BHK<br>+<br>3 T | 1250<br>Sq. Ft. |
| 202     |                   |                 |
| 302     |                   |                 |

Carpet Area 933.92 sq.ft.





## Specifications

#### I. STRUCTURE:

- 1. RCC framed structure
- 2. Infill Panel walls with AAC lightweight blocks and plastering

#### **II. JOINERIES:**

1. Main Door
 2. Bedroom Doors
 3. Toilet Doors
 4. African Teak wood /equivalent frame with Ornamental Solid door
 5. Malaysian Sal wood/equivalent frame with Ornamental flush doors
 6. Malaysian Sal wood/equivalent frame with water-proof, one side veneer & other side Laminated Flush doors.

4. Balcony Doors - UPVC doors
5. Windows - UP