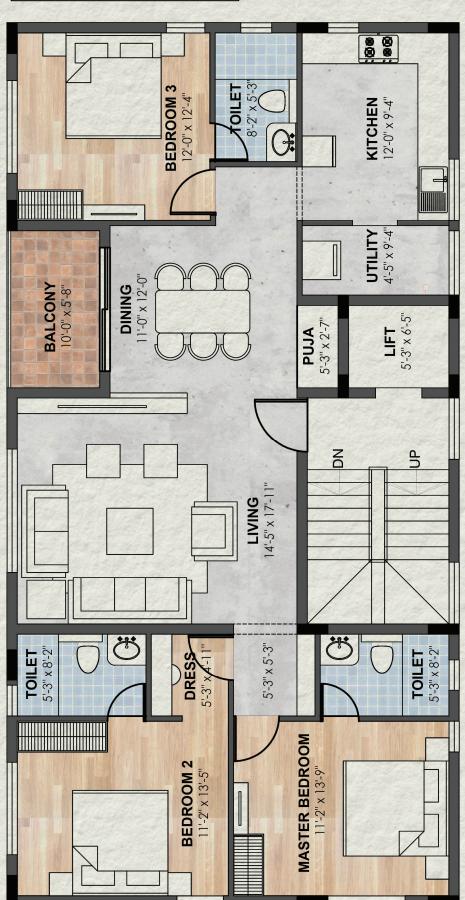

# SIGNATURE HOMES OF YOUR STATURE

AT INDIRA NAGAR, ADYAR

**LIFT** 5'-3" x 6'-5" DRIVEWAY **3RD AVENUE - INDIRA NAGAR** 

| Unit No   | Туре        | Size         |
|-----------|-------------|--------------|
| 101 & 401 | 3 BHK + 3 T | 1767 Sq. Ft. |
| 1010.401  | 32          | 1,0,0,0      |

Carpet Area 1258.10 sq.ft.