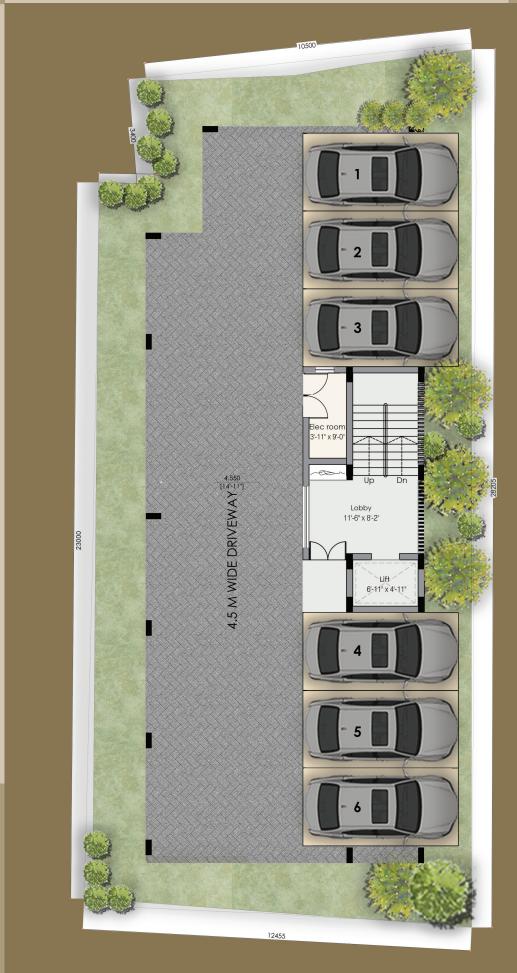

you an amalgamation of all that you want for a live well lived.

Nestle with warmth in your own cove that brings together

The best of location, connectivity at its peak, divine aura of the Sai Baba Temple, proximity to best of institutes, health care and all life style needs.

Mylapore Tank

EXCLUSIVE GREEN POCKETS | COVERED CAR PARK LANDSCAPED TERRACE | 6 CLASSY HOMES | 2 HOMES PER FLOOR 2.5 BHK AT 1167 SQ.FT | 3 BHK AT 1218 SQ.FT



Landscaped terrace gardens



Rich finishes and specifications



Elegant entrance



Aesthetic contemporary design. Entrance lobby, elevator, dedicated car parking and much more

Welcome home to **Akshaya Shirdi,** where you would cherish your life every day in copious space, serene greenery, aesthetic design and all things classy, fine and truly divine.



### Stilt Floor Plan





#### Unit A

Configuration: **2 BHK + Study** Plinth Area: **993.62 sq.ft.** Super Builtup Area: **1167 sq.ft.** 

### Unit B Configuration: **3 BHK** Plinth Area: **1037.22 sq.ft.** Super Builtup Area: **1218 sq.ft.**

### Typical Floor Plan



### I. STRUCTURE:

- 1. RCC framed structure.
- 2. Infill Panel walls with AAC lightweight blocks and plastering.

| II. JOINERIES:   |                                                                                                        |
|------------------|--------------------------------------------------------------------------------------------------------|
| 1. Main Door     | <ul> <li>African Teak wood/equivalent frame with<br/>ornamental Solid door</li> </ul>                  |
| 2. Bedroom Doors | <ul> <li>Mal