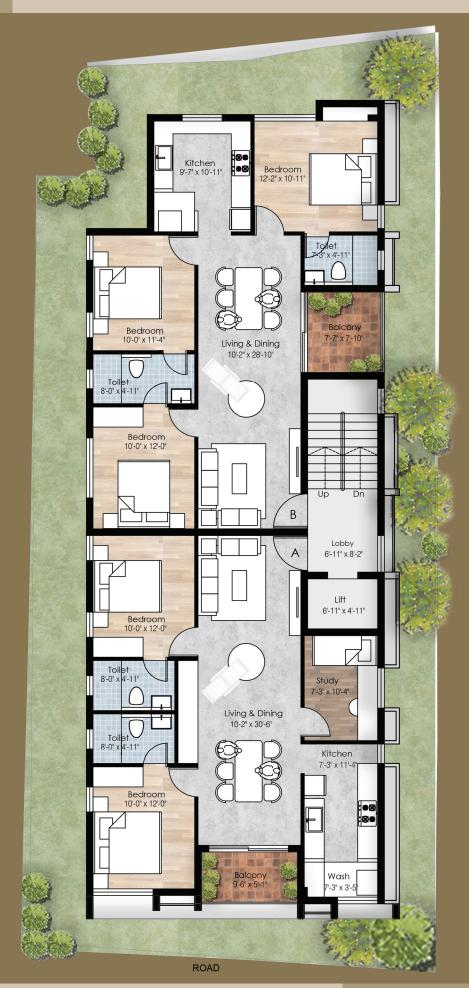

### Typical Floor Plan

#### Unit A

Configuration: **2 BHK + Study** Plinth Area: **993.62 sq.ft.** Super Builtup Area: **1167 sq.ft.** 

### Unit B Configuration: **3 BHK** Plinth Area: **1037.22 sq.ft.** Super Builtup Area: **1218 sq.ft.**